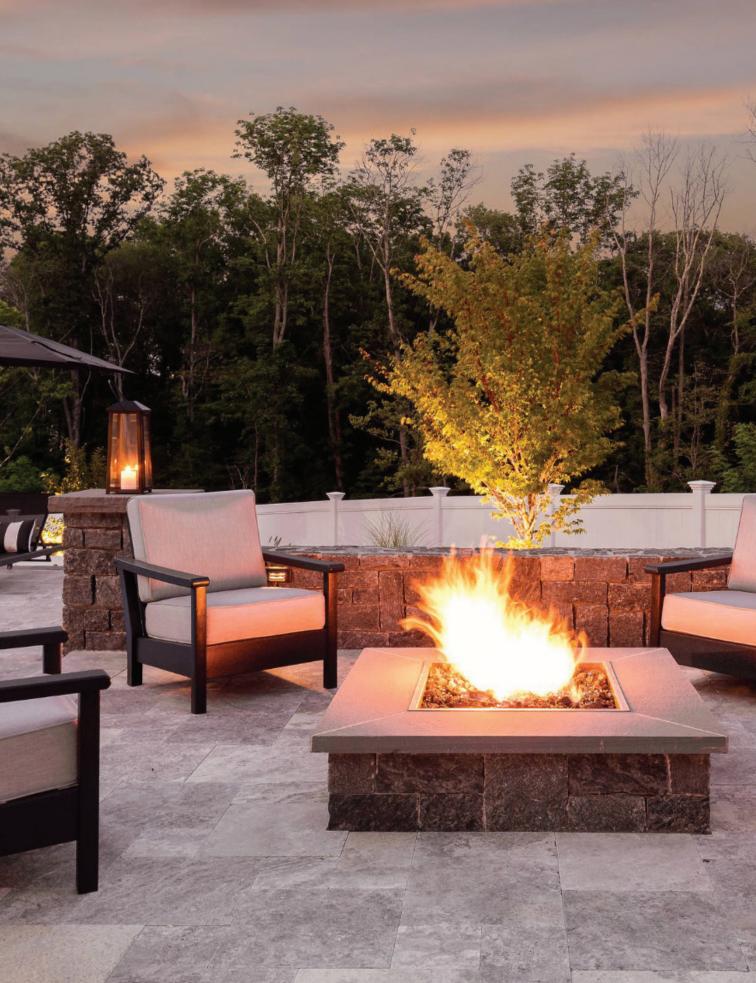

### THE MOST VALUABLE INVESTMENT IS QUALITY!

Has been and always be "The Mission of TEMMER"

TEMMER the natural stone specialists have decades of experience in the Natural Stone industry, with a passionate and experienced global team, serving international designers and architects, fulfilling projects for private clients, hotels, commercial and resorts worldwide

### Available in

Classic Travertine (CC) Bilecik Beige Noche Travertine (CC) Silver Travertine (CC) Pantera Grigio

### Size

1/2" (1,2cm) Thick 20.3 × 20.3 cm (8" × 8") 20.3 × 40.6 cm (8" × 16") 40.6 × 40.6 cm (16" × 16") 40.6 × 61 cm (16" × 24")