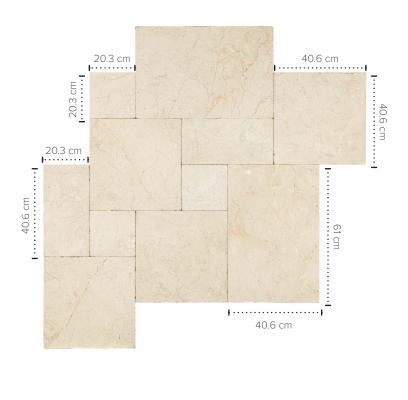

#### **French Pattern**

### Size

1/2" (1,2cm) Thick 20.3 × 20.3 cm (8" × 8") 20.3 × 40.6 cm (8" × 16") 40.6 × 40.6 cm (16" × 16") 40.6 × 61 cm (16" × 24")