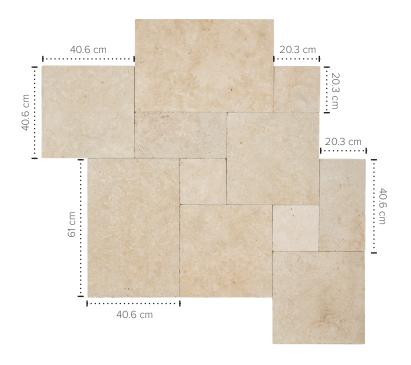

#### **French Pattern**

### Size

1/2" (1,2cm) Thick 20.3 × 20.3 cm (8" × 8") 20.3 × 40.6 cm (8" × 16") 40.6 × 40.6 cm (16" × 16") 40.6 × 61 cm (16" × 24")