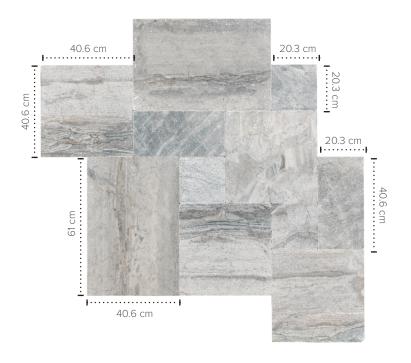

#### **French Pattern**

### Size

1/2" (1,2cm) Thick 20.3 × 20.3 cm (8" × 8") 20.3 × 40.6 cm (8" × 16") 40.6 × 40.6 cm (16" × 16") 40.6 × 61 cm (16" × 24")