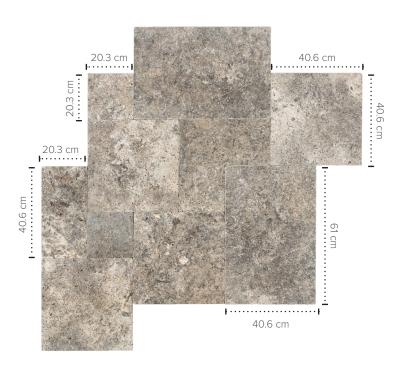

#### **French Pattern**

### Size

1/2" (1,2cm) Thick 20.3 × 20.3 cm (8" × 8") 20.3 × 40.6 cm (8" × 16") 40.6 × 40.6 cm (16" × 16") 40.6 × 61 cm (16" × 24")