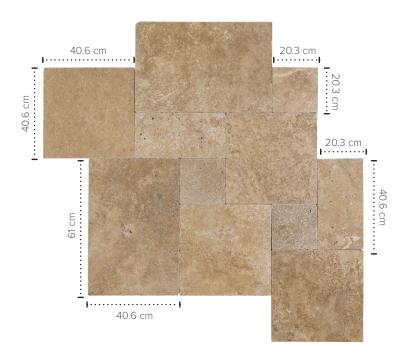

#### **French Pattern**

### Size

1/2" (1,2cm) Thick 20.3 × 20.3 cm (8" × 8") 20.3 × 40.6 cm (8" × 16") 40.6 × 40.6 cm (16" × 16") 40.6 × 61 cm (16" × 24")