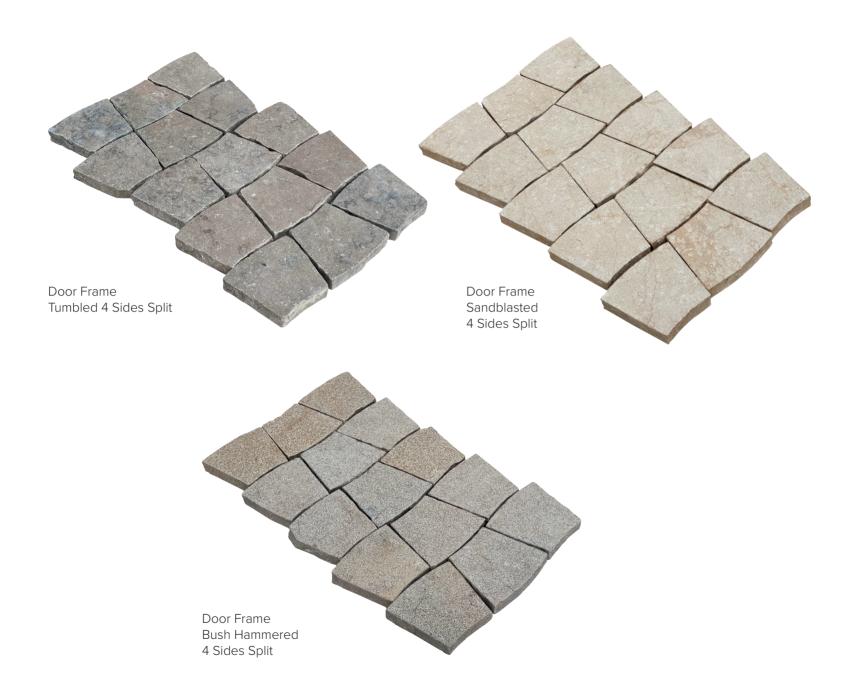

### **CUBE STONES**

4 Sides Split

TEMMER is producing paving stones for walkways, driveways or decorative purposes. The floor clad with cubes presents a more rustic or more modern look, depending on the chosen stone and finish.

Raw Tumbled

Split

Raw 4 Sides Split

Raw Tumbled 4 Sides Split

Honed Tumbled

Raw Tumbled