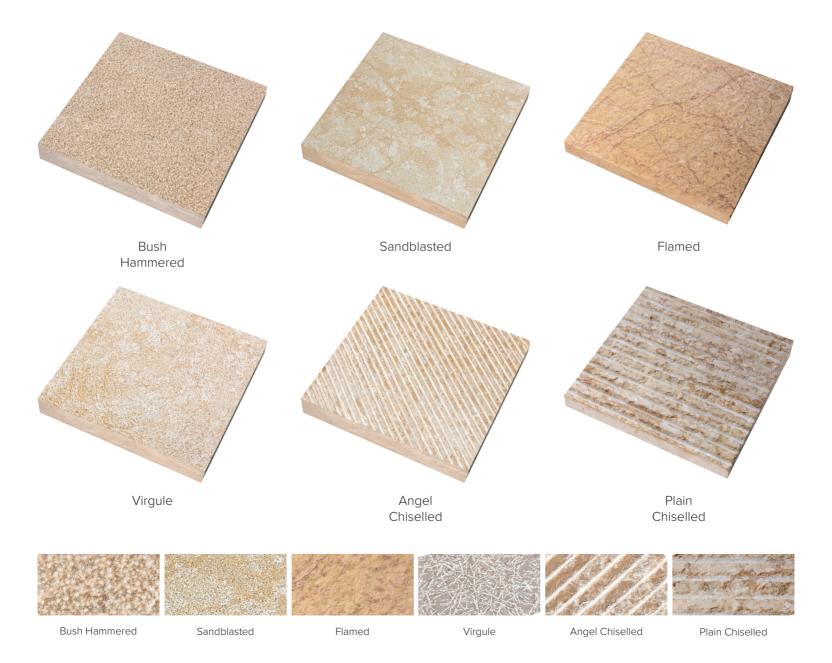

### **CUBE STONES**

4 Sides Split

TEMMER is producing paving stones for walkways, driveways or decorative purposes. The floor clad with cubes presents a more rustic or more modern look, depending on the chosen stone and finish.

Raw Tumbled

Split

Raw 4 Sides Split

Raw Tumbled 4 Sides Split

Honed Tumbled

Raw Tumbled