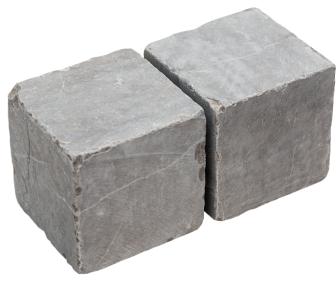

### **CUBE STONES**

4 Sides Split

TEMMER is producing paving stones for walkways, driveways or decorative purposes. The floor clad with cubes presents a more rustic or more modern look, depending on the chosen stone and finish.

Raw Tumbled

Split

Raw 4 Sides Split

Raw Tumbled 4 Sides Split

Honed Tumbled

Raw Tumbled