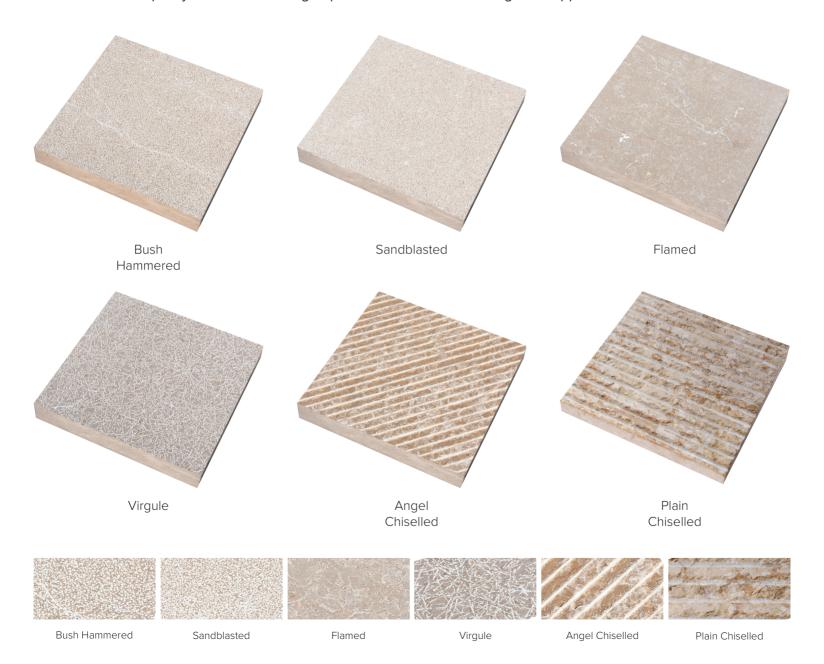

#### CAPPUCCINO

Cappuccino, hosting one of the most perfect shades of marble is offered in different sizes and surface treatments under TEMMER's quality. It offers rich design options for architectural design and applications.

### **ANTIQUE STONE**

Antique Stone hosting one of the most perfect shades of marble is offered in different sizes and surface treatments under TEMMER quality. This natural stone offers rich options for architectural design and applications.