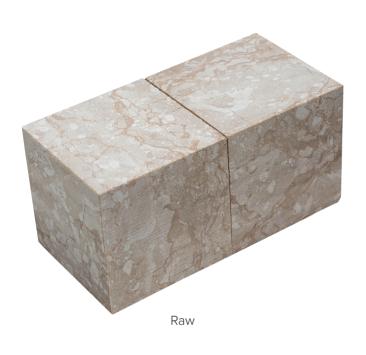

### **CUBE STONES**

4 Sides Split

TEMMER is producing paving stones for walkways, driveways or decorative purposes. The floor clad with cubes presents a more rustic or more modern look, depending on the chosen stone and finish.

Raw Tumbled

Split

Raw 4 Sides Split

Raw Tumbled 4 Sides Split

Honed Tumbled

Raw Tumbled