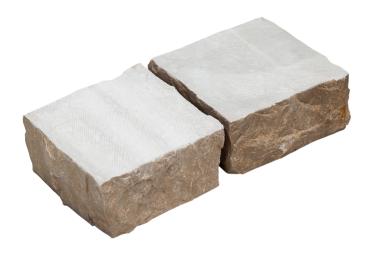

### **CUBE STONES**

4 Sides Split

TEMMER is producing paving stones for walkways, driveways or decorative purposes. The floor clad with cubes presents a more rustic or more modern look, depending on the chosen stone and finish.

Raw Tumbled

Split

Raw 4 Sides Split

Raw Tumbled 4 Sides Split

Honed Tumbled

Raw Tumbled