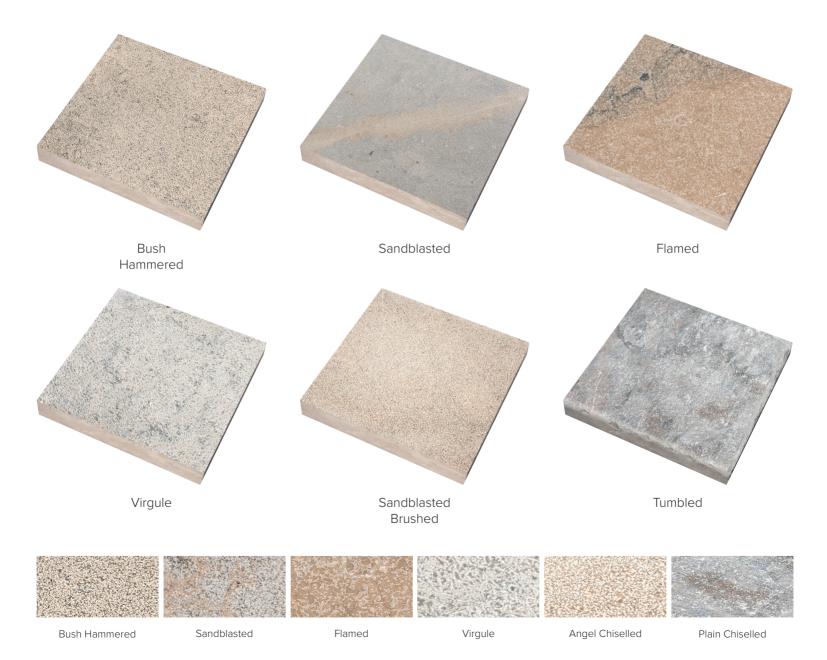

#### **GOLDEN PRIMROSE**

Golden Primrose marble including yellow and beige tones is a perfect reflection of nature. This unique stone can be used indoors and outdoors, in floor and wall applications. Golden Primrose is one of the favorite choices of architects.

#### **GOLDEN SAND**

This natural beauty that TEMMER supplies from its own quarries can be produced with different sizes and surface treatments. Golden Sand is an artistic reflection of natural stone from past to present.