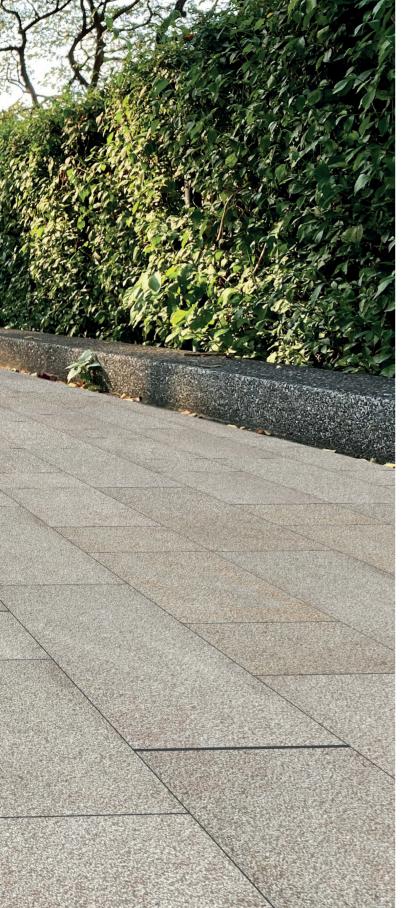

### **ANTIQUE STONE**

Antique Stone hosting one of the most perfect shades of marble is offered in different sizes and surface treatments under TEMMER quality. This natural stone offers rich options for architectural design and applications.