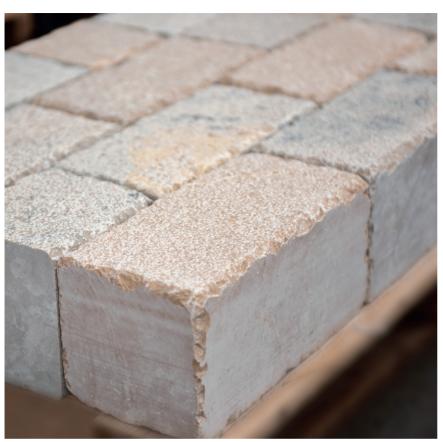

### **CUBE STONES**

4 Sides Split

TEMMER is producing paving stones for walkways, driveways or decorative purposes. The floor clad with cubes presents a more rustic or more modern look, depending on the chosen stone and finish.

Raw Tumbled

Split

Raw 4 Sides Split

Raw Tumbled 4 Sides Split

Honed Tumbled

Raw Tumbled