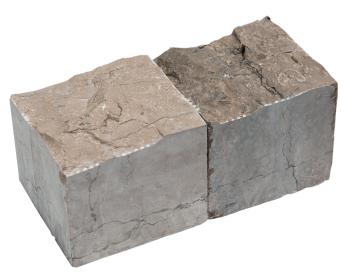

### **CUBE STONES**

4 Sides Split

TEMMER is producing paving stones for walkways, driveways or decorative purposes. The floor clad with cubes presents a more rustic or more modern look, depending on the chosen stone and finish.

Raw Tumbled

Split

Raw 4 Sides Split

Raw Tumbled 4 Sides Split

Honed Tumbled

Raw Tumbled