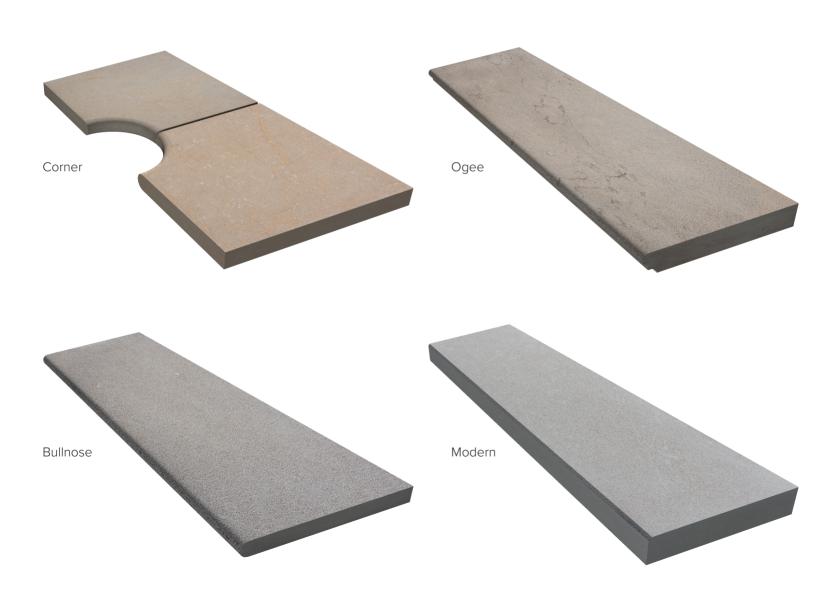

# **POOL COPINGS**

Pool coping is available in several finishes or profiles to suit a variety of needs and tastes. Choosing natural stone pool coping provides you, your family, and your guests with both safety and beauty. Although safety always comes first, it's nice when it brings an attractive design along with it. TEMMER has some stunning natural stone options ready to grace the contours of your pool.