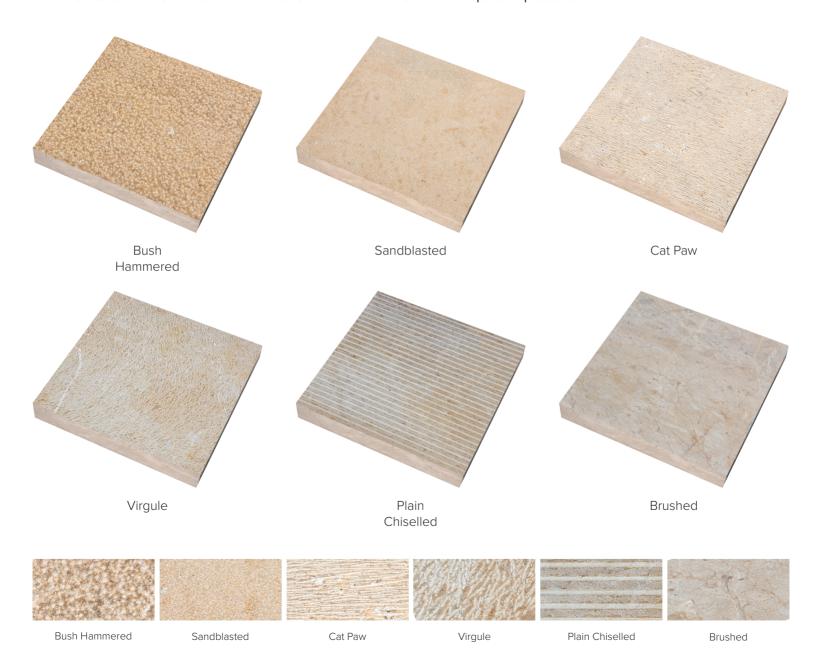

#### CAPPUCCINO

Cappuccino, hosting one of the most perfect shades of marble is offered in different sizes and surface treatments under TEMMER's quality. It offers rich design options for architectural design and applications.

### **ANTIQUE STONE**

Antique Stone hosting one of the most perfect shades of marble is offered in different sizes and surface treatments under TEMMER quality. This natural stone offers rich options for architectural design and applications.