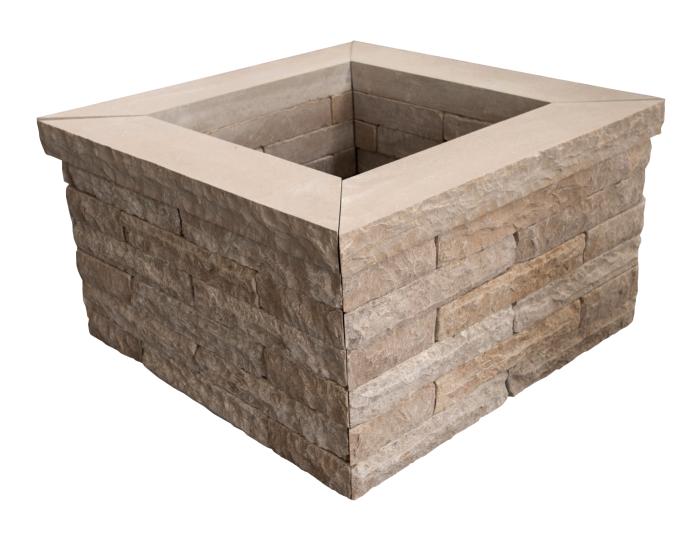

#### FIRE PIT

Fire pit patio sets can be a stylish addition to outdoor spaces. Matching furniture and accessories give a finished look to the patios. Create the feeling of sitting around in the campfire in wood Adirondack chairs. If designers don't want to distract the beautiful scenery beyond the patio, they look for in-ground fire pit ideas. Cozy gathering spots can provide a crackling fire and allow an unobstructed view at the same time.