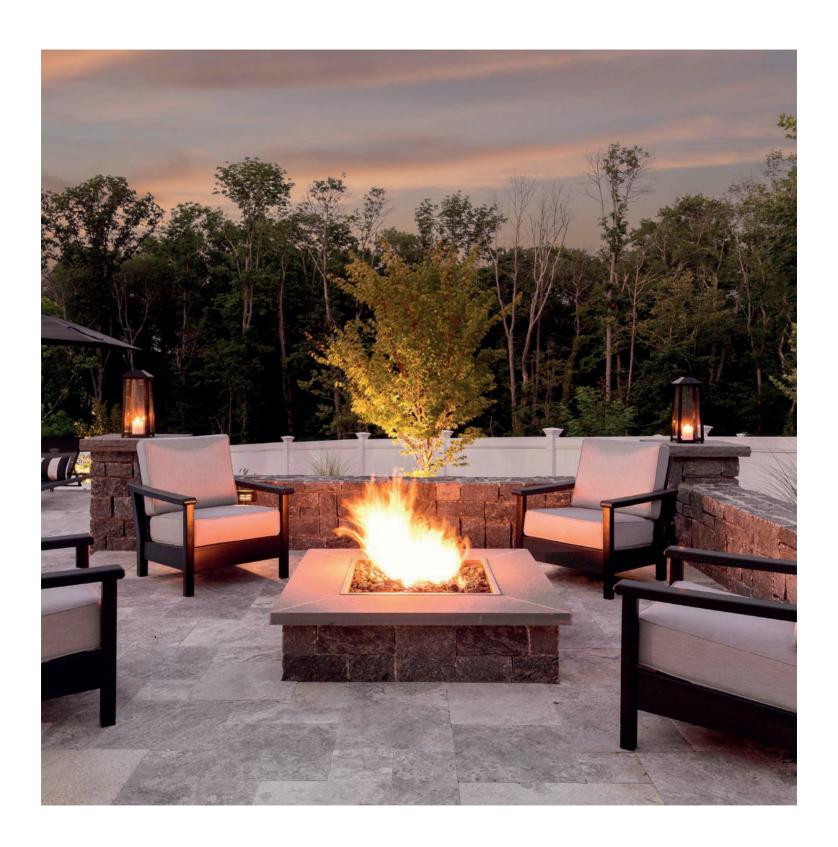

#### FIRE PIT

Fire pit patio sets can be a stylish addition to outdoor spaces. Matching furniture and accessories give a finished look to the patios. Create the feeling of sitting around in the campfire in wood Adirondack chairs. If designers don't want to distract the beautiful scenery beyond the patio, they look for in-ground fire pit ideas. Cozy gathering spots can provide a crackling fire and allow an unobstructed view at the same time.