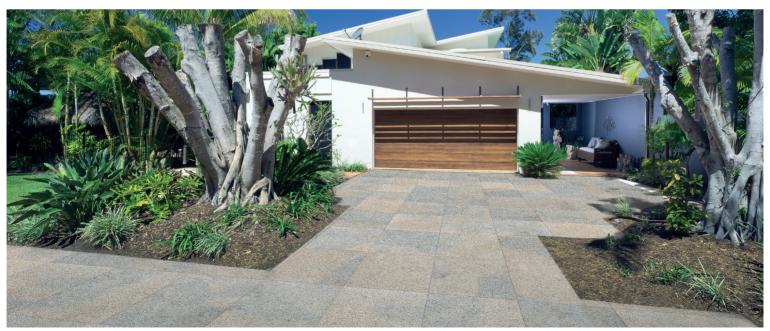

#### **WALL STONES**

Aesthetically pleasing, full of character and always glamorous. Gardens can be stylishly surrounded and structured with natural stone walls. TEMMER is an expert in the production of split-edge or cut type wall stones with desired dimensions, desired surface properties. Whether designers want to use urban furniture or build a stone wall for every corner of the outdoor space, TEMMER's tips and suggestions will help them with any special design.