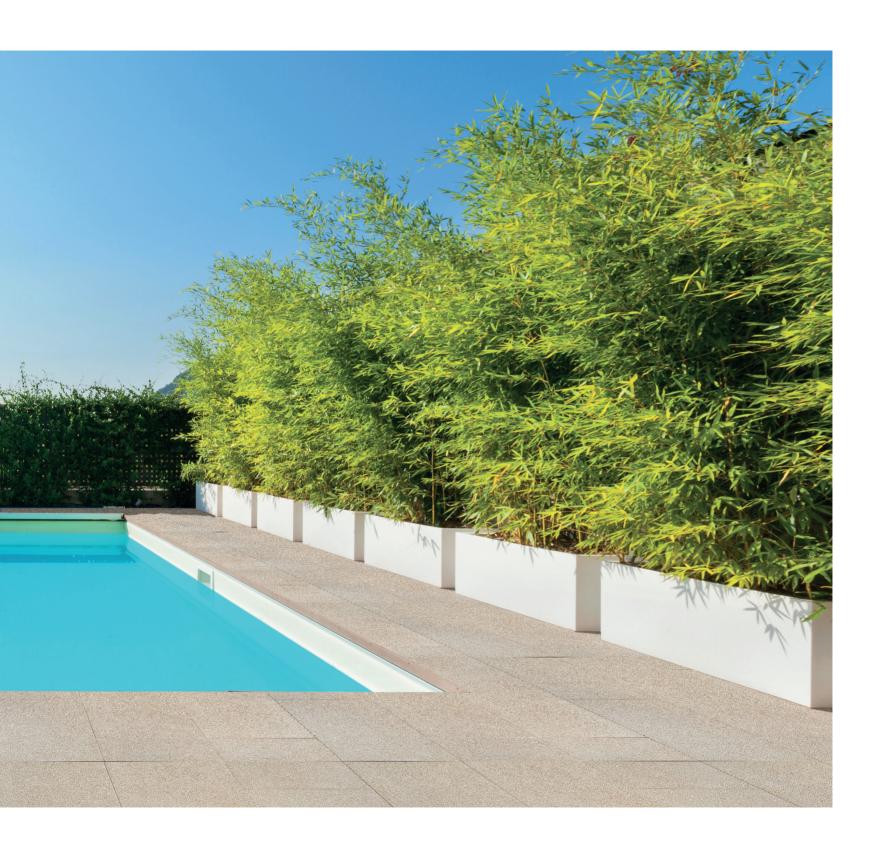

# **POOL COPINGS**

Pool coping is available in several finishes or profiles to suit a variety of needs and tastes. Choosing natural stone pool coping provides you, your family, and your guests with both safety and beauty. Although safety always comes first, it's nice when it brings an attractive design along with it. TEMMER has some stunning natural stone options ready to grace the contours of your pool.