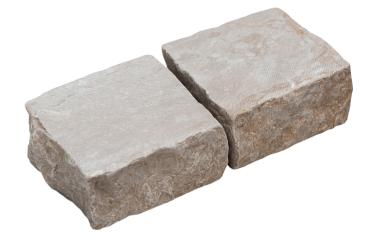

### **CUBE STONES**

4 Sides Split

TEMMER is producing paving stones for walkways, driveways or decorative purposes. The floor clad with cubes presents a more rustic or more modern look, depending on the chosen stone and finish.

Raw Tumbled

Split

Raw 4 Sides Split

Raw Tumbled 4 Sides Split

Honed Tumbled

Raw Tumbled