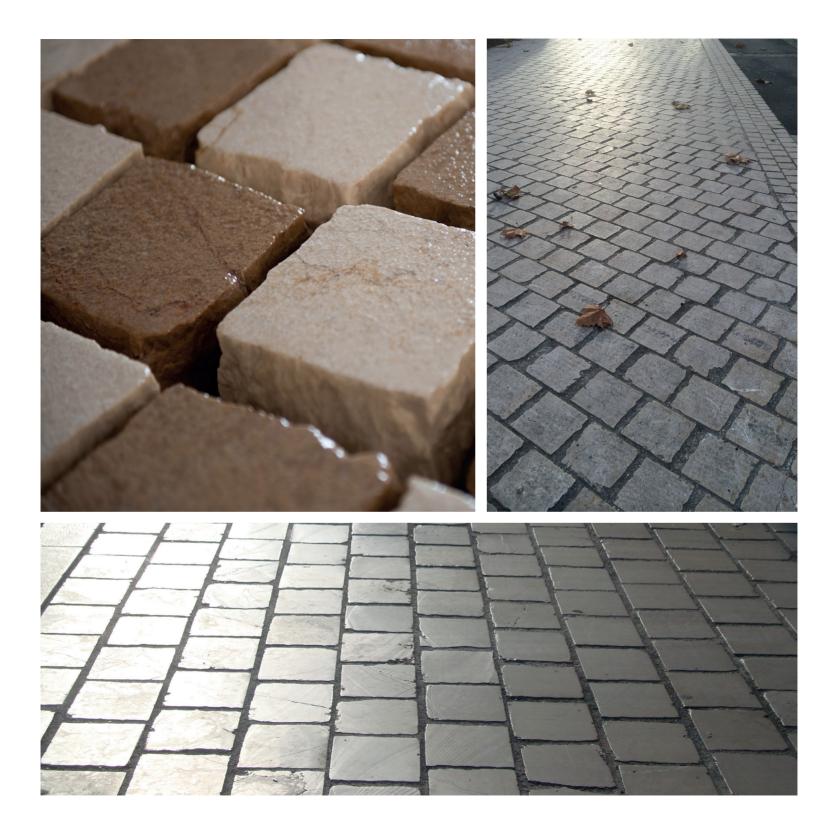

### **CUBE STONES**

4 Sides Split

TEMMER is producing paving stones for walkways, driveways or decorative purposes. The floor clad with cubes presents a more rustic or more modern look, depending on the chosen stone and finish.

Raw Tumbled

Split

Raw 4 Sides Split

Raw Tumbled 4 Sides Split

Honed Tumbled

Raw Tumbled