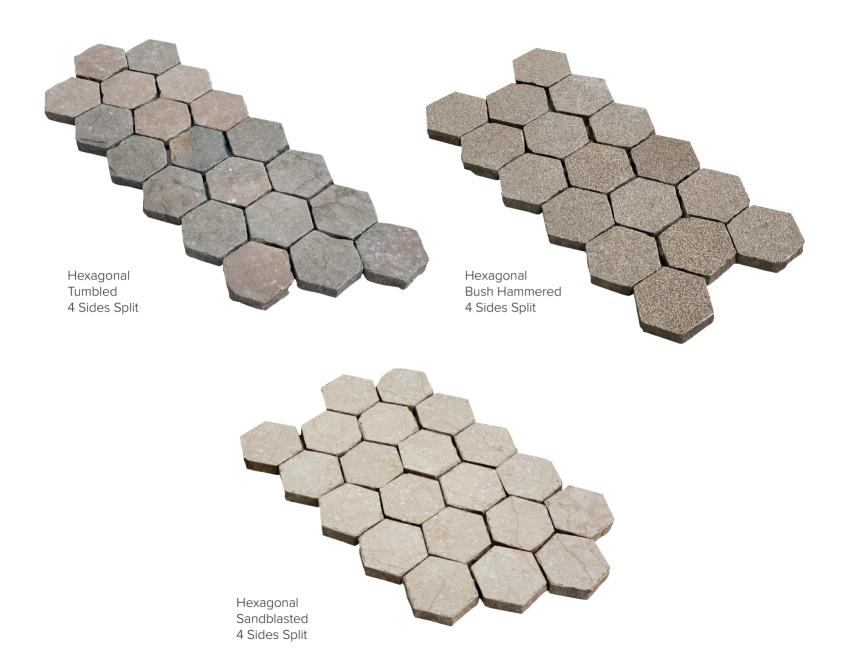

### **CUBE STONES**

4 Sides Split

TEMMER is producing paving stones for walkways, driveways or decorative purposes. The floor clad with cubes presents a more rustic or more modern look, depending on the chosen stone and finish.

Raw Tumbled

Split

Raw 4 Sides Split

Raw Tumbled 4 Sides Split

Honed Tumbled

Raw Tumbled