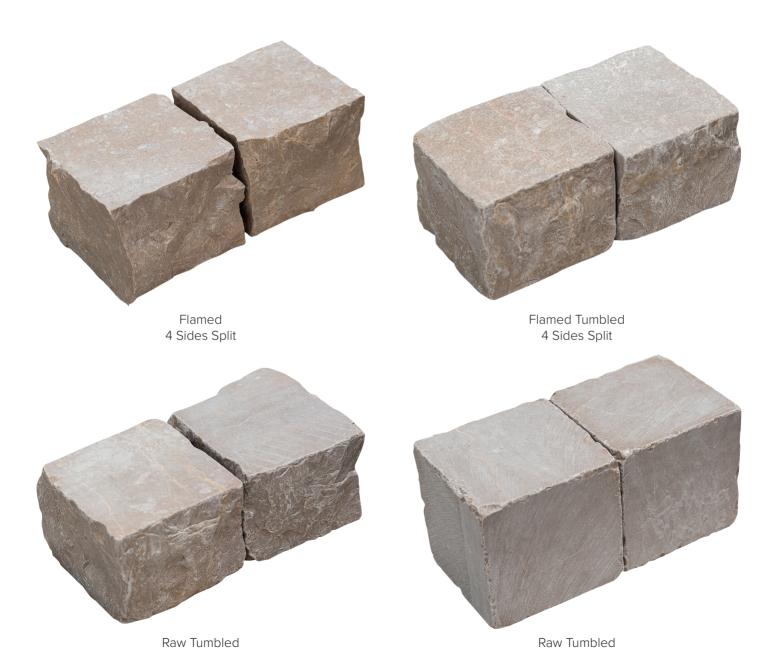

### **CUBE STONES**

4 Sides Split

TEMMER is producing paving stones for walkways, driveways or decorative purposes. The floor clad with cubes presents a more rustic or more modern look, depending on the chosen stone and finish.

Raw Tumbled

Split

Raw 4 Sides Split

Raw Tumbled 4 Sides Split

Honed Tumbled

Raw Tumbled