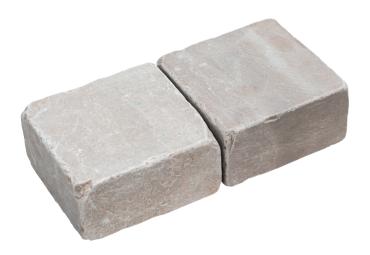

### **CUBE STONES**

4 Sides Split

TEMMER is producing paving stones for walkways, driveways or decorative purposes. The floor clad with cubes presents a more rustic or more modern look, depending on the chosen stone and finish.

Raw Tumbled

Split

Raw 4 Sides Split

Raw Tumbled 4 Sides Split

Honed Tumbled

Raw Tumbled