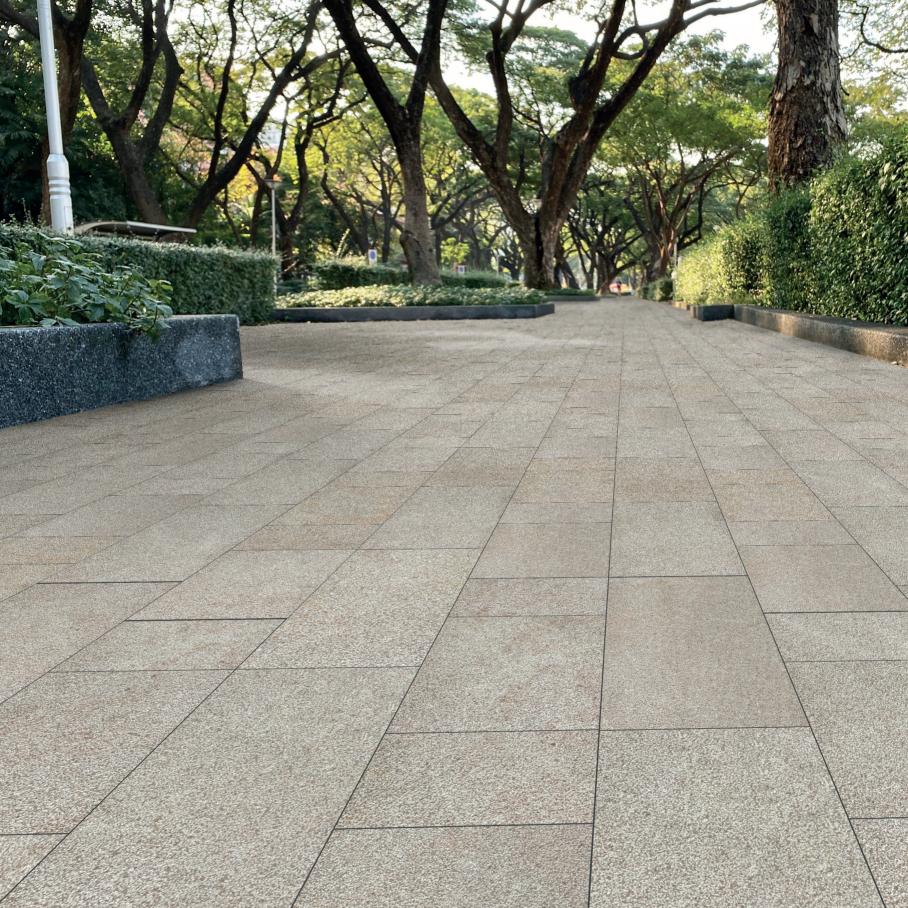

### **ANTIQUE STONE**

Antique Stone hosting one of the most perfect shades of marble is offered in different sizes and surface treatments under TEMMER quality. This natural stone offers rich options for architectural design and applications.