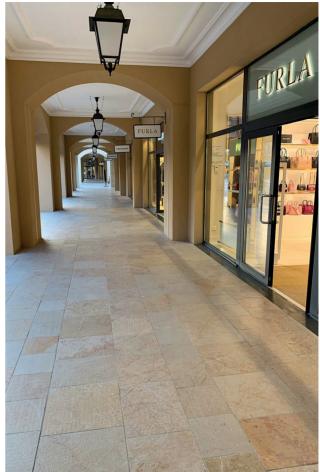

#### CAPPUCCINO

Cappuccino, hosting one of the most perfect shades of marble is offered in different sizes and surface treatments under TEMMER's quality. It offers rich design options for architectural design and applications.

### **ANTIQUE STONE**

Antique Stone hosting one of the most perfect shades of marble is offered in different sizes and surface treatments under TEMMER quality. This natural stone offers rich options for architectural design and applications.