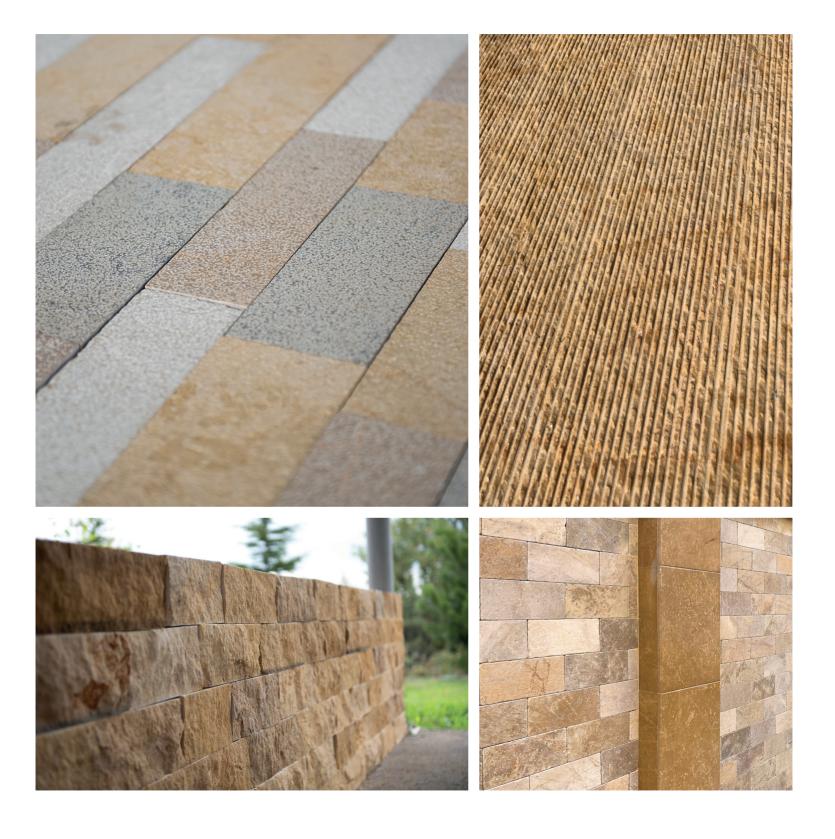

### **CUBE STONES**

4 Sides Split

TEMMER is producing paving stones for walkways, driveways or decorative purposes. The floor clad with cubes presents a more rustic or more modern look, depending on the chosen stone and finish.

#### **WALL STONES**

Aesthetically pleasing, full of character and always glamorous. Gardens can be stylishly surrounded and structured with natural stone walls. TEMMER is an expert in the production of split-edge or cut type wall stones with desired dimensions, desired surface properties. Whether designers want to use urban furniture or build a stone wall for every corner of the outdoor space, TEMMER's tips and suggestions will help them with any special design.