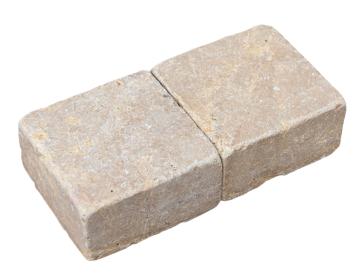

### **CUBE STONES**

4 Sides Split

TEMMER is producing paving stones for walkways, driveways or decorative purposes. The floor clad with cubes presents a more rustic or more modern look, depending on the chosen stone and finish.

Raw Tumbled

Split

Raw 4 Sides Split

Raw Tumbled 4 Sides Split

Honed Tumbled

Raw Tumbled