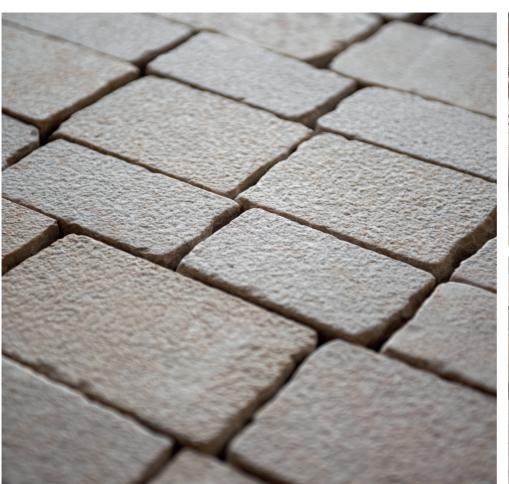

### **CUBE STONES**

4 Sides Split

TEMMER is producing paving stones for walkways, driveways or decorative purposes. The floor clad with cubes presents a more rustic or more modern look, depending on the chosen stone and finish.

Raw Tumbled

Split

Raw 4 Sides Split

Raw Tumbled 4 Sides Split

Honed Tumbled

Raw Tumbled